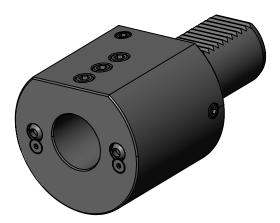

5

STRAIGHT VDI40 STATIC TOOL OUTPUT: 1.1/4" BORING BAR COOLANT: EXTERNAL & INTERNAL

| ITEM | PART NO.                      | DESC. | QTY. | PROPRIETAR                      | AND CONFIDENTIAL      |                   | NAME      | DATE     | STRAIG             | GHT VDI40 STATIC 1.1/4" BC | DRING BAR O  | UTPUT |
|------|-------------------------------|-------|------|---------------------------------|-----------------------|-------------------|-----------|----------|--------------------|----------------------------|--------------|-------|
| 1    |                               |       |      | THE INFORMATI                   | ON CONTAINED IN THIS  | DRAWN             | BT        | 2/3/2021 |                    | LYNDE                      |              |       |
| 2    | I YNDEX NIKKEN, ANY REPRODUCT |       |      |                                 |                       | NOTES:<br>Ref# 71 | 7-2205013 |          |                    | NIKKEN                     | <u>1</u>     |       |
| 3    |                               |       |      | WRITTEN PERMIS                  | SION OF LYNDEX NIKKEN |                   | 7-2203013 |          | SIZE               | DWG. NO.                   |              | REV.  |
| 4    |                               |       |      | IS PROHIBITED. I<br>CHANGE WITH |                       |                   |           | Α        | A VDI40-BG12Z-C-E2 |                            |              |       |
| 5    | 5                             |       |      |                                 |                       |                   |           |          | SCALE              | 1:2                        | SHEET 1 OF 1 |       |
| ↑ 4  | ↑ 4                           |       | 3    |                                 |                       | 2                 |           |          | 1                  |                            |              |       |