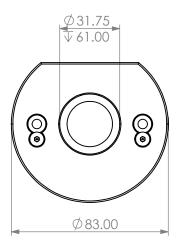

5

STRAIGHT VDI40 STATIC TOOL OUTPUT: 1.1/4" BORING BAR COOLANT: EXTERNAL & INTERNAL

| ITEM | PART NO.                      | DESC. | QTY. | PROPRIETAR                      | AND CONFIDENTIAL      |                   | NAME      | DATE     | STRAIG             | GHT VDI40 STATIC 1.1/4" BC | DRING BAR O  | UTPUT |
|------|-------------------------------|-------|------|---------------------------------|-----------------------|-------------------|-----------|----------|--------------------|----------------------------|--------------|-------|
| 1    |                               |       |      | THE INFORMATI                   | ON CONTAINED IN THIS  | DRAWN             | BT        | 2/3/2021 |                    | LYNDE                      |              |       |
| 2    | I YNDEX NIKKEN, ANY REPRODUCT |       |      |                                 |                       | NOTES:<br>Ref# 71 | 7-2205013 |          |                    | NIKKEN                     | <u>1</u>     |       |
| 3    |                               |       |      | WRITTEN PERMIS                  | SION OF LYNDEX NIKKEN |                   | 7-2203013 |          | SIZE               | DWG. NO.                   |              | REV.  |
| 4    |                               |       |      | IS PROHIBITED. I<br>CHANGE WITH |                       |                   |           | Α        | A VDI40-BG12Z-C-E2 |                            |              |       |
| 5    | 5                             |       |      |                                 |                       |                   |           |          | SCALE              | 1:2                        | SHEET 1 OF 1 |       |
| ↑ 4  | ↑ 4                           |       | 3    |                                 |                       | 2                 |           |          | 1                  |                            |              |       |