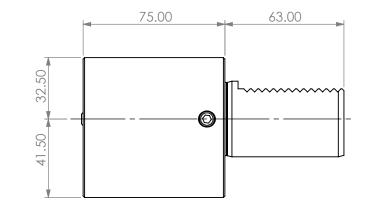

5

STRAIGHT VDI40 STATIC TOOL OUTPUT: 1.1/4" BORING BAR COOLANT: EXTERNAL & INTERNAL

| ITEM | PART NO.                      | DESC. | QTY. | PROPRIETAR                      | AND CONFIDENTIAL      |                   | NAME      | DATE     | STRAIG             | GHT VDI40 STATIC 1.1/4" BC | DRING BAR O  | UTPUT |
|------|-------------------------------|-------|------|---------------------------------|-----------------------|-------------------|-----------|----------|--------------------|----------------------------|--------------|-------|
| 1    |                               |       |      | THE INFORMATI                   | ON CONTAINED IN THIS  | DRAWN             | BT        | 2/3/2021 |                    | LYNDE                      |              |       |
| 2    | I YNDEX NIKKEN, ANY REPRODUCT |       |      |                                 |                       | NOTES:<br>Ref# 71 | 7-2205013 |          |                    | NIKKEN                     | <u>1</u>     |       |
| 3    |                               |       |      | WRITTEN PERMIS                  | SION OF LYNDEX NIKKEN |                   | 7-2203013 |          | SIZE               | DWG. NO.                   |              | REV.  |
| 4    |                               |       |      | IS PROHIBITED. I<br>CHANGE WITH |                       |                   |           | Α        | A VDI40-BG12Z-C-E2 |                            |              |       |
| 5    | 5                             |       |      |                                 |                       |                   |           |          | SCALE              | 1:2                        | SHEET 1 OF 1 |       |
| ↑ 4  | ↑ 4                           |       | 3    |                                 |                       | 2                 |           |          | 1                  |                            |              |       |