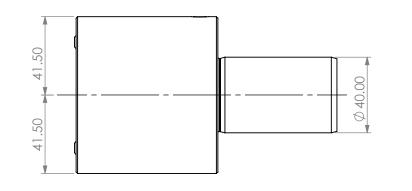

5

STRAIGHT VDI40 STATIC TOOL OUTPUT: 1.1/4" BORING BAR COOLANT: EXTERNAL & INTERNAL

| ITEM | PART NO.                      | DESC. | QTY. | PROPRIETAR                      | AND CONFIDENTIAL      |                   | NAME      | DATE     | STRAIG             | GHT VDI40 STATIC 1.1/4" BC | DRING BAR O  | UTPUT |
|------|-------------------------------|-------|------|---------------------------------|-----------------------|-------------------|-----------|----------|--------------------|----------------------------|--------------|-------|
| 1    |                               |       |      | THE INFORMATI                   | ON CONTAINED IN THIS  | DRAWN             | BT        | 2/3/2021 |                    | LYNDE                      |              |       |
| 2    | I YNDEX NIKKEN, ANY REPRODUCT |       |      |                                 |                       | NOTES:<br>Ref# 71 | 7-2205013 |          |                    | NIKKEN                     | <u>1</u>     |       |
| 3    |                               |       |      | WRITTEN PERMIS                  | SION OF LYNDEX NIKKEN |                   | 7-2203013 |          | SIZE               | DWG. NO.                   |              | REV.  |
| 4    |                               |       |      | IS PROHIBITED. I<br>CHANGE WITH |                       |                   |           | Α        | A VDI40-BG12Z-C-E2 |                            |              |       |
| 5    | 5                             |       |      |                                 |                       |                   |           |          | SCALE              | 1:2                        | SHEET 1 OF 1 |       |
| ↑ 4  | ↑ 4                           |       | 3    |                                 |                       | 2                 |           |          | 1                  |                            |              |       |